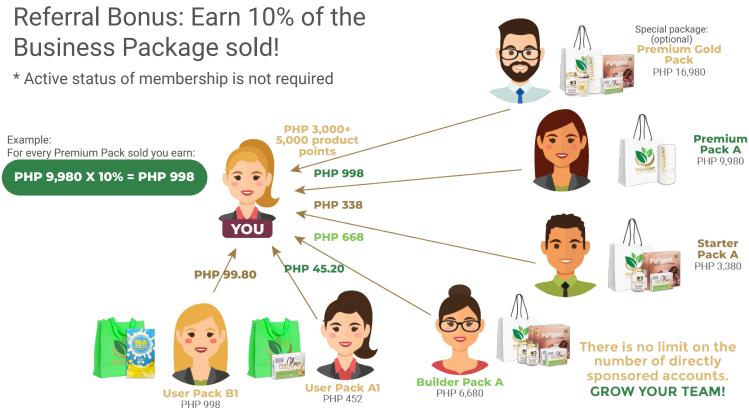

# **PAYPLAN: #2 - PACKAGE SALES COMMISSION (PSC)**

# **PAYPLAN: #3 SALES VOLUME COMMISSION (SVC)**

- Per matching of 0.1 BP, you earn PHP 60 cash + 25 reward points + PHP 5 RF
- Earnings are based on matching of Binary Points (BPs) between your left and right sales group
- Each business package you or your team sold has equivalent number of BPs
  - User Pack A = 0.1 BP
  - User Pack B = 0.2 BP
  - Starter Pack = 1 BP
  - Builder Pack = 2 BP
  - Premium Pack = 3 BP