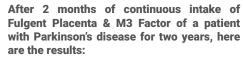

- 1. Frequent daily episodes and intensity of body tremors was reduced by 90%;
- 2. Eye and mental hallucinations gone completely;
- 3. Anxiety and depression episodes were almost fully eliminated;
- 4. Constipation corrected and normalized;
- 5. Frequent instestinal pains gone;
- The synthetic strength of anti Parkinson's medicines voluntarily reduced by 30% and frequency of medicine intake went down from 8 times down to 4 times a day;
- She can now discuss things actively, cohesively and coherently with her husband; she can even cook dishes again;
- 8. Facial aura brightened, skin getting smoother; wrinkles noticeably getting fairer;
- 9. Volume of food intake increased