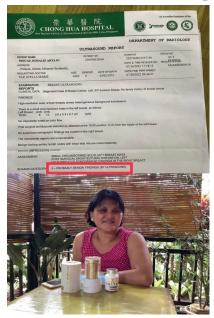

#### **Aljashena Yunus**

(reduced gall bladder stone size)

Ultrasound Result: November 13, 2021 GALL BLADDER STONE 2.2 CM (scheduled for operation)

Ultrasound Result: December 28, 2021 GALL BLADDER STONE REDUCED TO 0.25 CM OR 88.7% IN JUST 15 DAYS (after taking 1 bottle of Fulgent Placenta)