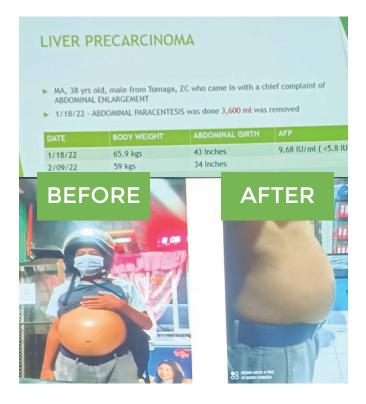

|                                          | MW                            |  |  |





Mr. Robert Argarin Jr.

"I'm diabetic since 2007, for the first time, after taking M3 Factor for almost 3 weeks, nag normal ang blood sugar ko."

Father Jo, for the first time in several years and almost 3 weeks of taking M3 factor, eto result ng sugar ko, hahaha. Tuloy tuloy na to, jappy ako sa Fulgent, galing talaga ng products natin, sarap pa tulog ko.





#### Ms. Alicia Morco

"Nung nagpa ECG ako, normal ang resulta kaya sabi ko, ipagpapatuloy ko ito (taking Fulgent Placenta and M3 Factor)."

#### **Sheena Marie Omandam**

(Psoriasis: great skin improvement)





#### HOW TO BECOME AN AFFILIATE/DISTRIBUTOR

Just avail of any business package



Starter Pack A PHP 3,380 (w/ 1 BP)



PHP 6,680 (w/ 2 BP)



**Premium Pack A** PHP 9,980 (w/ 3 BP)



PHP 16,980 (w/ 3 BP)





User Pac