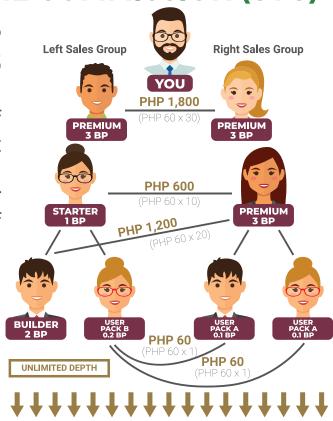

# **PAYPLAN: #3 SALES VOLUME COMMISSION (SVC)**

- Per matching of 0.1 BP, you earn PHP 60 cash + 25 reward points + PHP 5 RF
- Earnings are based on matching of Binary Points (BPs) between your left and right sales group
- Each business package you or your team sold has equivalent number of BPs
  - User Pack A = 0.1 BP
  - User Pack B = 0.2 BP
  - Starter Pack = 1 BP
  - Builder Pack = 2 BP
  - Premium Pack = 3 BP

# **PAYPLAN: #4 - REWARD POINTS (BUILT-IN INCENTIVES)**

There are 3 ways to earn Reward Points (must be Gold account to qualify for Reward Points)

**Per matching of BP Left Sales Group Right Sales Group** YOU 750 Reward Points **PREMIUM** PREMIUM 3 BP **3 BP** 250 Reward Points **STARTER PREMIUM** 500 Reward Points 1 BP 3 BP USER PACK A 0.1 BP **BUILDER** USER PACK B 0.2 BP USER PACK A 0.1 BP 1 25 Reward Points UNLIMITED DEPTH 25 Reward Points