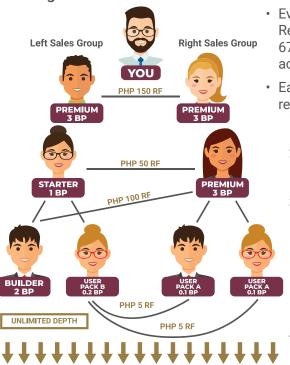

nts) you can redeem P10,000 worth of lifestyle incentives. Earning of Reward Points is cumulative and has no expiration.

Redeem any of the Reward Items of your choice using your earned Reward Points: (Note: more options are available)

### **Acer Swift 3 Laptop**



P32,000 (320,000 Reward Points) OR 80 pairs of Gift Points

#### **iPhone 13 Pro Max**



P37,000 (370,000 Reward Points) OR 93 pairs of Gift Points

# ASEAN Tour (worth P40k)



P40,000 (400,000 Reward Points) OR 100 pairs of Gift Points

## Car Plan (DP)



P80,000 (DP) (800,000 Reward Points) OR 200 pairs of Gift Points

## PAYPLAN: #5 - INCOME MULTIPLYER (ACCOUNT AUTO-REACTIVATION)

Here at Fulgent, every feature of our PayPlan is earned not just one time BUT repeatedly and non-stop through our account auto-reactivation.



- Every time you accumulate P9,980
  Reactivation Fund (just equivalent to
  67 pairs of Premium Packages) your
  account will be auto reactivated.
- Each time an account is being autoreactivated:
  - 1. YOU get a FREE Premium Package of your choice
  - Your sponsor earns another Package Sales Commission of P998
  - 3. Your uplines earn another matching bonus of P1,800 cash, P150 Reactivation Fund and 750 reward points (if you are on their weak leg) or additional 3 binary points waiting to be matched (if you are on their strong leg)
  - If your account is a Starter Account, it will be automatically promoted to Premium Account.



# PAYPLAN: #6 - REPEAT SALES COMMISSION (RSC)

**Unilevel Program:** 

Additional earnings when your team sells!

ASSUMPTIONS: You = Master Rank, 200 PV/mo./acc