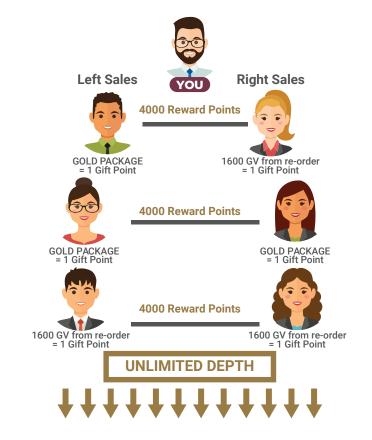

# **3** Per matching of Gift Points

## **Ways to earn Gift Points:**

- A. Every Premium Gold Package registered under your binary structure (which has 1,600 GV) generates 1 Gift Point.
- B. Every repeat purchase of any product (eCom / DV/ promos) has an assigned Gold Value (GV). Once a particular account accumulated at least 1,600 Personal Gold Value it generates 1 Gift Point. This is cumulative and non-stop (redundant).

\*Per matching of 1 Gift point on your left and right sales group, you earn 4,000 Reward points

Use the Reward Points you earned to redeem any Lifestyle Incentives you want (like gadgets, appliances, travel, car plan, etc). Every time you accumulated 100,000 Reward Points (just equivalent to 25 pairs of Gift Points) you can redeem P10,000 worth of lifestyle incentives. Earning of Reward Points is cumulative and has no expiration.