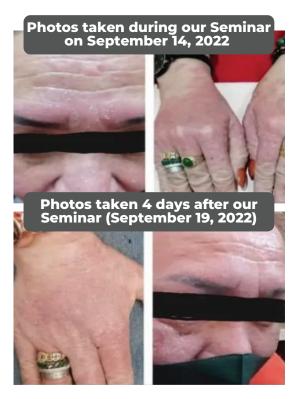

#### **Sophia Isabelle Lumayag** Systemic Lupus Erythematosus

One
of the characteristics of
the patients dealing with **Systemic Lupus Erythematosus** are rashes that
typically occur on the face or extremities...

Photos taken before the therapy, she's showing severe inflammation and rashes on the face and extremities. And after only 4 days of therapy taking FULGENT DEER PLACENTA STEM CELL and M3 FACTOR, we can already see some improvements.

"We are actually giving her 15 days of therapy. And as you can see guys, 4 days pa lang naa nay makita nga resulta d ba? Nihiyos hiyos jud ang inflammations and ni gahi and ni darker na nag mga rashes sa face. We are expecting to see more positive results after 15 days. Ang durations sa Therapy nato guys is from 15 days to 3 months jud."