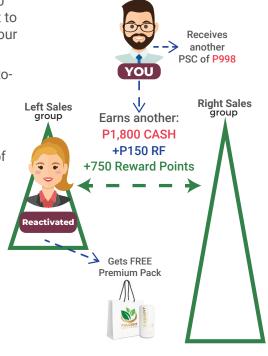

## PAYPLAN: #5 - INCOME MULTIPLYER (ACCOUNT AUTO-REACTIVATION)

Here at Fulgent, every feature of our PayPlan is earned not just one time BUT repeatedly and non-stop through our account auto-reactivation.

- Every time you accumulate P9,980
  Reactivation Fund (just equivalent to
  67 pairs of Premium Packages) your
  account will be auto reactivated.
- Each time an account is being autoreactivated:
  - 1. YOU get a FREE Premium Package of your choice
  - Your sponsor earns another Package Sales Commission of P998
  - 3. Your uplines earn another matching bonus of P1,800 cash, P150 Reactivation Fund and 750 reward points (if you are on their weak leg) or additional 3 binary points waiting to be matched (if you are on their strong leg)
  - If your account is a Starter Account, it will be automatically promoted to Premium Account.