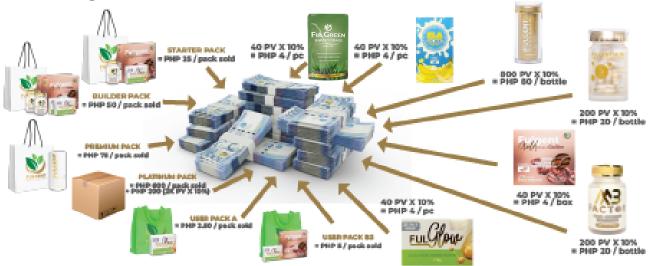

# **PAYPLAN: #1 - RETAIL PROFIT**

You earn profit on top of the discounted price!

#### **Fulgent Placenta**

(with 800 PV and 200 GV) SRP: PHP 10,235 Distributors Price: PHP 5,380 eCom Price: PHP 6.880

> Retail Profit: PHP 1,500 / bottle

#### **M3** Factor

(with 200 PV and 50 GV) SRP: PHP 2,499 Distributors Price: PHP 1,198 eCom Price: PHP 1,698

Retail Profit: PHP 500 / bottle

#### **Fulgent HLife**

(with 200 PV and 50 GV) SRP: PHP 4,980 Distributors Price: PHP 2,048 eCom Price: PHP 2,298

> Retail Profit: PHP 250 / bottle

#### **ELA Life Milk**

(with 40 PV and 10 GV) SRP: PHP 988 Distributors Price: PHP 388 eCom Price: PHP 488

Retail Profit: PHP 100 / box

#### Fulgent Gold Premium Coffee

(with 40 PV and 10 GV) SRP: PHP 567 Distributors Price: PHP 295 eCom Price: PHP 375

Retail Profit: PHP 80 / box

#### **FulGreen Barley Grass Drink Mix**

(with 40 PV and 10 GV) SRP: PHP 988 Distributors Price: PHP 388

Pistributors Price: PHP 388

eCom Price: PHP 488

Retail Profit: PHP 100 / pouch

#### **FulGlow Premium Soap**

(with 40 PV and 10 GV) SRP: PHP 452

Distributors Price: PHP 218

eCom Price: PHP 298

Retail Profit: PHP 80 / pc

**NOTE:** Distributor's price (DP) is applied when you purchase directly via office or Stockist or FWC Store and Service Center. Retail profit under DP is applied thru outright discount. Ecom price is applied on purchase transactions via 'myaccount' or 'replicated website' and it is entitled to a Retail Profit to be automatically credited to your Fulgent Business Account.