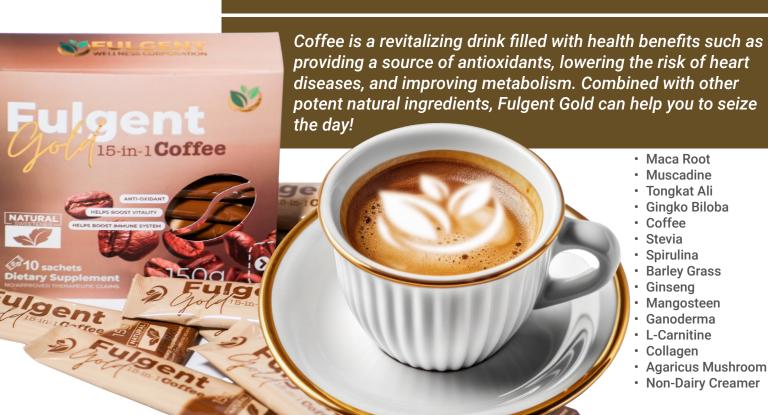

# **FULGENT GOLD PREMIUM 15-IN-1 COFFEE**

Start your day full of energy with Fulgent Gold Coffee!

# The Benefits of Fulgent Gold Premium Coffee

- 1. Boosts immune system and counters fatigue and physical stress
- 2. Helps lower "bad" LDL cholesterol & triglycerides, and raise "good" HDL cholesterol
- 3. Promotes gut health and helps prevent bone, joint and skin diseases
- 4. Improves mood and boosts energy and stamina
- 5. Contains natural antioxidants that help prevent cell damage by free radicals in the body
- 6. Helps improve insulin resistance and control sugar levels
- 7. Supports in better mental and cognitive health