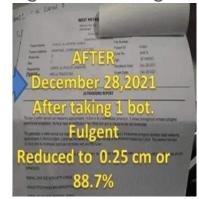

#### **Aljashena Yunus**

(reduced gall bladder stone size)

Ultrasound Result: November 13, 2021 GALL BLADDER STONE 2.2 CM (scheduled for operation)

Ultrasound Result: December 28, 2021 GALL BLADDER STONE REDUCED TO 0.25 CM OR 88.7% IN JUST 15 DAYS (after taking 1 bottle of Fulgent Placenta)